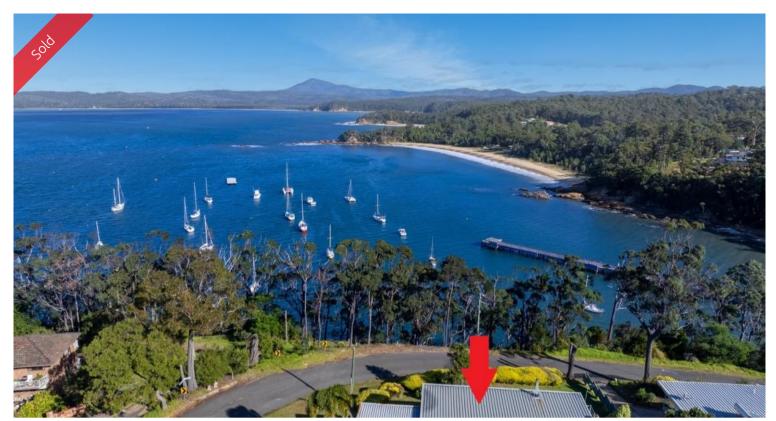

## **EDGEWATER**

Exquisitely nestled on a near level ¼ acre (approx) elevated knoll in blue chip Cocora Street, classic 3 bedroom plus study 1960's home, perfectly accented to enjoy the salt scented breezes and leafy bay views from all main rooms. Directly opposite reserve/Twofold Bay with a divine, white sand beach just a roll down the hill (200m). The home comprises a generous dining room with a well equipped bespoke timber bench topped kitchen adjacent, flowing through to the main living room (s/c heating) with heavenly polished timber floors out to a classic concrete patio to enjoy the amazing unrestricted outlook. Generous master bedroom with ensuite and plenty of robe space, bedrooms 2 & 3 (BIRs), utility/study room, main bathroom inc shower, vanity plus sep wc. Complete with under house lock up garage, large adjacent workshop area and established low maintenance surrounds. Great bones, prime location, reap the rewards of seaside living. **Living on the edge.** 