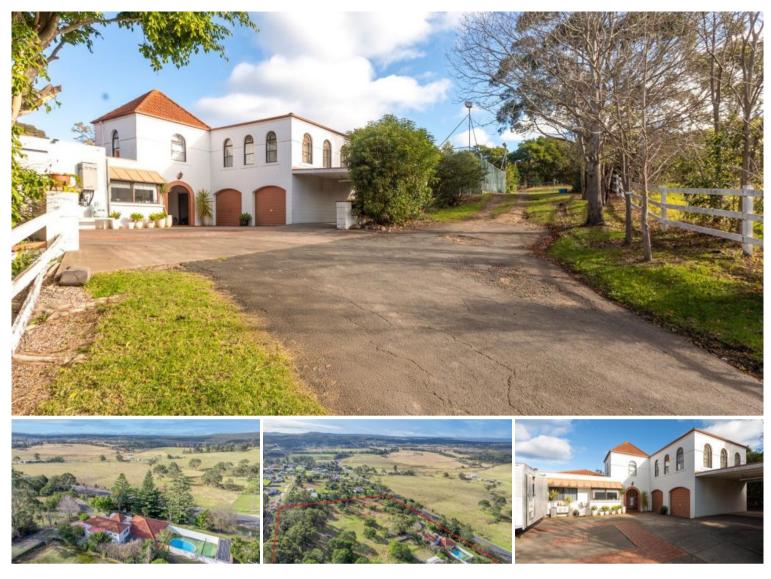

## 'CASABLANCA'

Perhaps only once in a decade does a significant land mark property become available to purchase, a property that provides a defining point of difference and abundant untapped potential that is near impossible to replicate - well 'Casablanca' is just that, situated on 6.1 acres (2 titles) of residential land (sub dividable to 550m2 STCA) that boasts a glorious elevated sun-drenched aspect and spectacular rural vistas across the iconic Pambula river flats all the way to vibrant Pambula village. Nestled on this unique site is the sprawling homestead that provides amenities such as tennis court, swimming pool and adjoining pool house. Requiring refurbishing, the classic residence features high ceilings and oversized rooms throughout including a palatial upstairs living area complete with 4th bedroom/study, bathroom facilities, kitchenette, studio/utility room and direct access to rear deck and tennis court. Downstairs to second living room directly out to patio/sunroom and swimming pool, well equipped kitchen and adjacent family/dining, 2 ensuited bedrooms (BIR's) both out to a paved verandah, 3rd bedroom (BIR's), main bathroom, laundry and double l/u garage plus adjoining carport – other improvements include established house grounds and freestanding 11m x 7m garage/workshop. Future proofed residentially zoned 6 acre 2 title holding where history may never repeat. Full Information Package copy of Contract and inspections, contact office today.