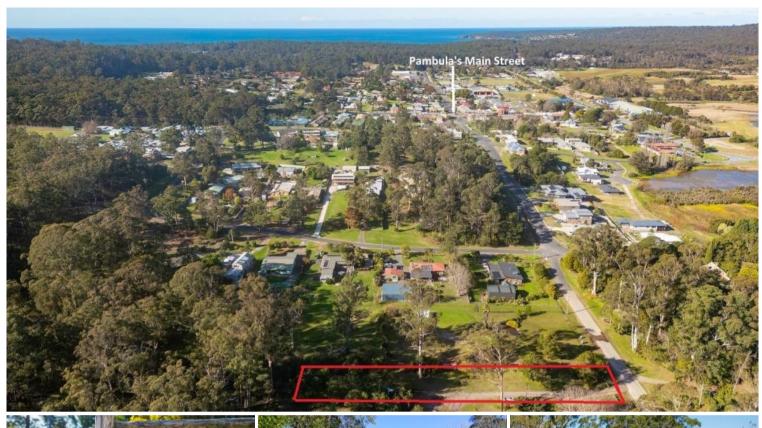

## 91 Toallo St Pambula

NUMBER 91

Whopping half acre (2024m2) allotment perfectly positioned in ever popular Toallo Street Pambula, central to most amenities and just 350m from the buzz of historic Pambula Village's main street. Excellent, gently rising grade providing a couple of nicely elevated potential house sites with a great leafy outlook. Contact office for full particulars for this hidden classic. **Big is beautiful.** 