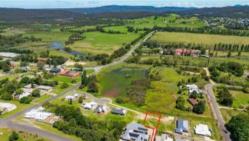

## TOTAL ECLIPSE OF THE HEART

Perfectly positioned within touching distance (350m) of Pambula villages historic main street and central to most amenities. Outstanding, totally affordable fully serviced 813m2 allotment directly adjoining reserve to the rear with magic rural views across Pambula wetlands and river flats. Located in a small boutique estate surrounded by quality homes and complete with existing concrete driveway to the front boundary. **Position makes perfect.** 

□ 813.70 m2

**Price** SOLD for \$290,000

Property Type Residential

Property ID 1912 Office Area 0

**Land Area** 813.70 m2