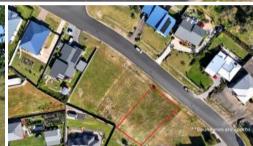

### FIRST CHOICE

The wait is over, dream 1003m2 allotment elevated and adjoining reserve to the rear guaranteeing never to be built out views of iconic Twofold Bay. Fully serviced and one of a handful of vacant blocks remaining in the quality ever popular Eden Cove Estate which uniquely sits between Beowa National Park, Lake Curalo estuary (walking/cycle track) and the azure waters and powder white sands of award winning Aslings Beach - **First and only choice.** 

□ 1,003 m2

Price \$490,000
Property Type Residential
Property ID 1910
Office Area 0
Land Area 1,003 m2