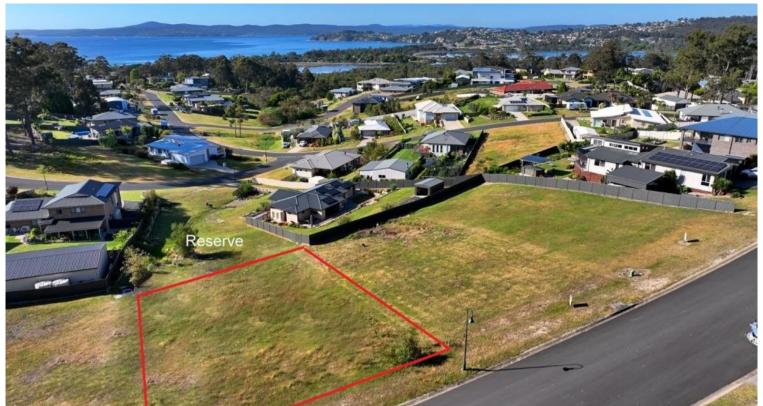

### FIRST CHOICE

The wait is over, dream 1003m2 allotment elevated and adjoining reserve to the rear guaranteeing never to be built out views of iconic Twofold Bay. Fully serviced and one of a handful of vacant blocks remaining in the quality ever popular Eden Cove Estate which uniquely sits between Beowa National Park, Lake Curalo estuary (walking/cycle track) and the azure waters and powder white sands of award winning Aslings Beach - **First and only choice.** 