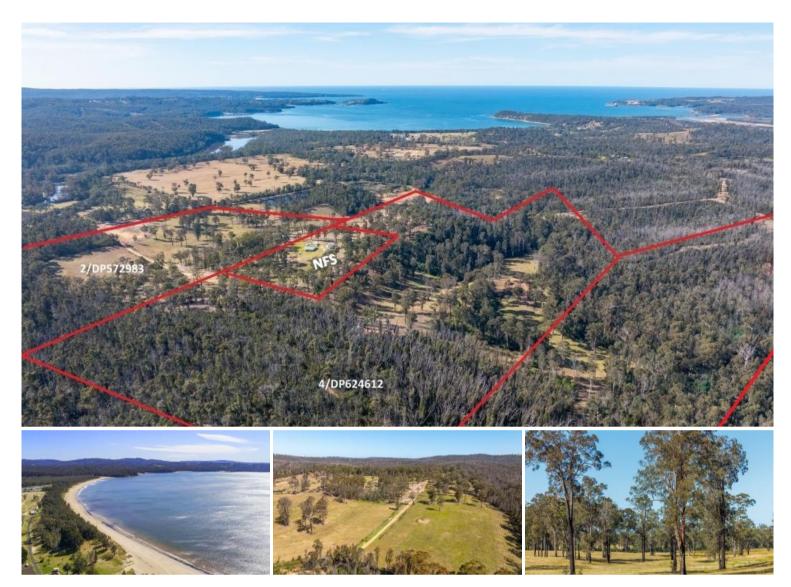

## FUTURE PROOF COASTAL HOLDING

An incredible 1500m from the powder white sands and azure waters of Twofold Bay, irreplaceable 252 acre coastal holding comprising 3 separate titles ranging in size between 47 & 106 acres, providing a mixture of cleared open grassland, lightly timbered and gently undulating park-like country to steeper native bush land. The property includes several creeks and small dams. Extremely rare substantial coastal holding just an amazing 2 min drive to the beach and 10 minutes to all the amenities of Eden and its famous port.

**Lot 2/DP572983** - 47 acres, combining a mixture of cleared native pasture (approx 50%) and eucalypt forest, Northerly aspect, small creek, directly adjoining State Forest to the West.

**Lot 3/DP624612** - 106 acres (approx) native bush holding which adjoins State Forest on 2 boundaries, generally undulating with a few acres of lush and cleared creek flats (small seasonal creek), multiple cleared tracks traverse the property.

**Lot 4/DP624612** - 99 acres, 30% cleared and park-like with the remainder treed and generally undulating, diverse in nature there are a number of potential house sites, 2 small creeks and 2 dams.

Detailed information memorandum, personalised inspections contact Exclusive Selling Agent Chris Wilson Real Estate. 🗔 252.00 ac