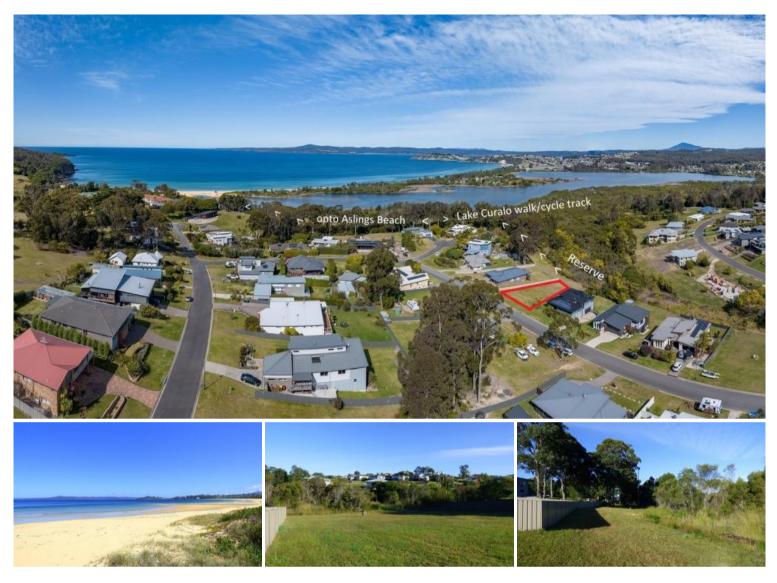

## 30 Marlin Ave Eden

# A CLASSIC AT THE COVE

Big bold 1137m2 allotment directly adjoining foreshore reserve to the rear giving easy access to Lake Curalo estuary boardwalk/cycle track and out to the squeaky white sands and sapphire blue waters of Twofold Bay and the incomparable Beowa National Park. Fully serviced, gentle grade, a whopping 25m street frontage and one of a handful of vacant allotments still available in the ever popular Eden Cove Estate. **Right time, right place.** 