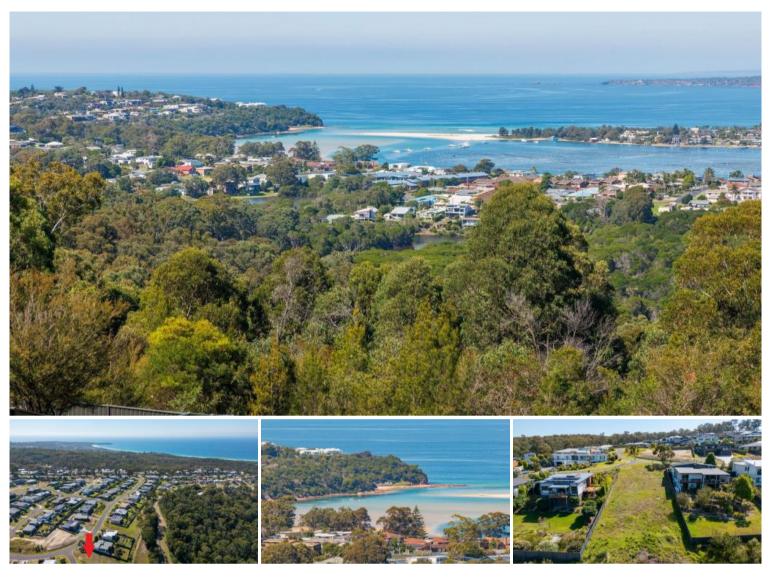

## TO ADORE AT MIRADOR

As if floating on air with spectacular unimpeded water views across Merimbula township, the iconic entrance channel of its famous estuary/lake system, Bar and Main Beach then beyond to the great expanse of the incomparable South Pacific - your front row seat awaits. Exquisitely positioned, directly adjoining native reserve to the rear at 'The Crest' Mirador, 1073m2 in size, never to be built out and fully serviced. Make this one and only totally yours. **Full Particulars, copy of contract, block plan and personalised inspections call Chris Wilson Real Estate.** 