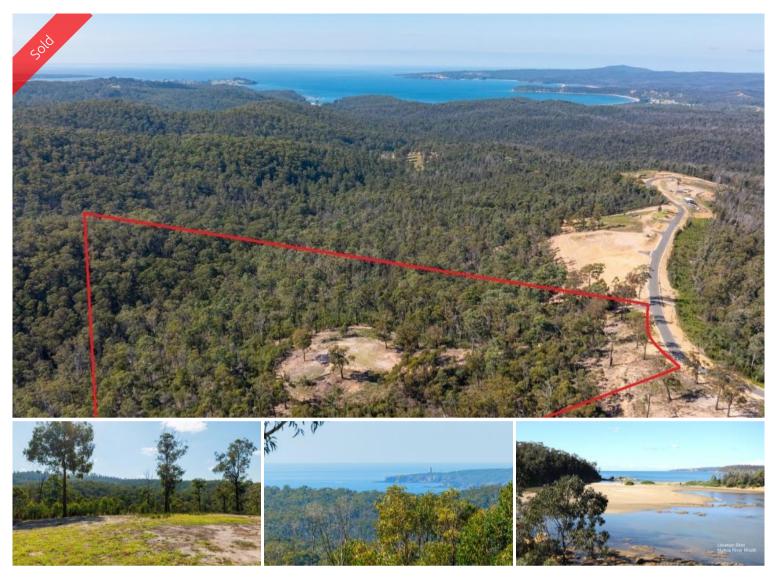

## ACREAGE BY THE SEA

Ever dreamt of a few private coastal acres where you can recharge and nurture the soul? How about water views to adore, 16 native bush acres, sealed road frontage, mains power, a fabulous prepared house site with no other building in sight and an outstanding Northerly aspect? Amazingly only a 5 minute drive from the beach, the incomparable Twofold Bay, boat ramp and just another 3min drive to the port of Eden and all its amenities. Don't dream, live.