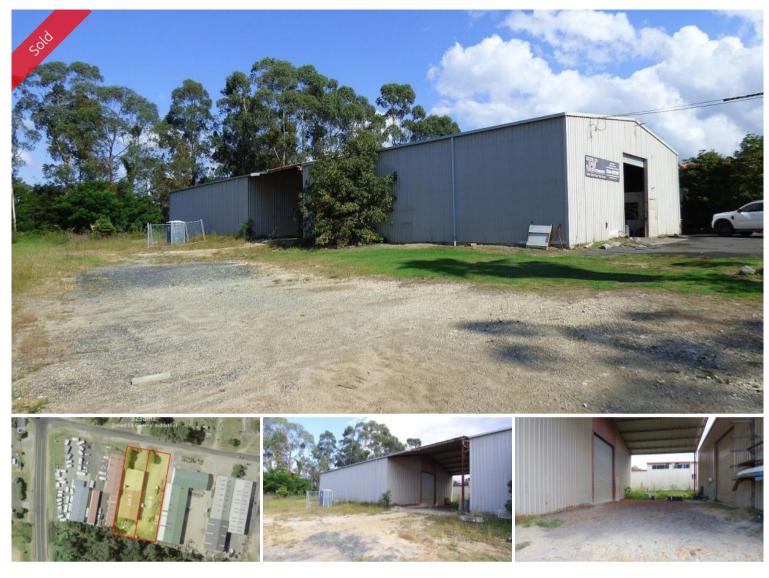

## INDUSTRIAL DOUBLE ACT

Cracking easy access 3238m2 (2 titles) industrial holding with not 1 but 2 substantial high clearance workshops. Unit 1 is 277m2 in size currently used as a heavy industry workshop with an excellent practical layout including general office/kitchen area, utility/ additional office, bathroom facilities, parts room + mezzanine level storage. Unit 2 is 279m2 in size and is currently utilised as general storage. Great super flexible facility. **All inspections call Chris Wilson Real Estate 6496 3583.** 