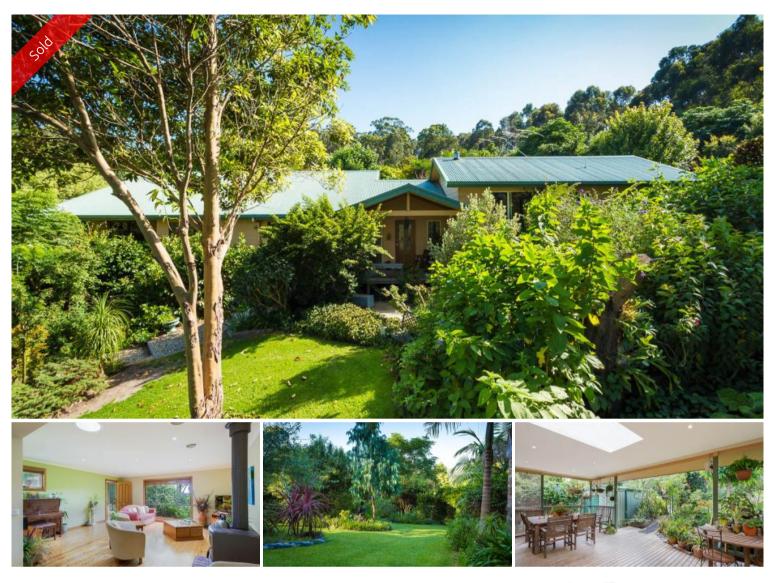

# A NATURAL SELECTION

Amazing 3.3 acre property with all the privacy and ambiance of rural living yet brilliantly located within Eden's town boundary and less than 1km from Aslings Beach/Lake Curalo foreshore reserve. Charismatic 4 bedroom home nestled in an extraordinary garden setting comprising 3 living areas plus 2 distinct outdoor alfresco areas, super practical and fully equipped kitchen, huge master with ensuite and WIR and private deck access, BIR's, Cyprus pine floors and raked ceilings. The fantastic grounds include a 3 bay machinery shed with 2nd street access, garage/workshop, freestanding studio, 2 acre paddock with dam, enclosed orchard, berry & veggie gardens, chook yards, shade houses etc, town water, 4kw back to grid solar and even a patch of native bush to escape the pressures of the outside world. A VERY BEAUTIFUL FIND.