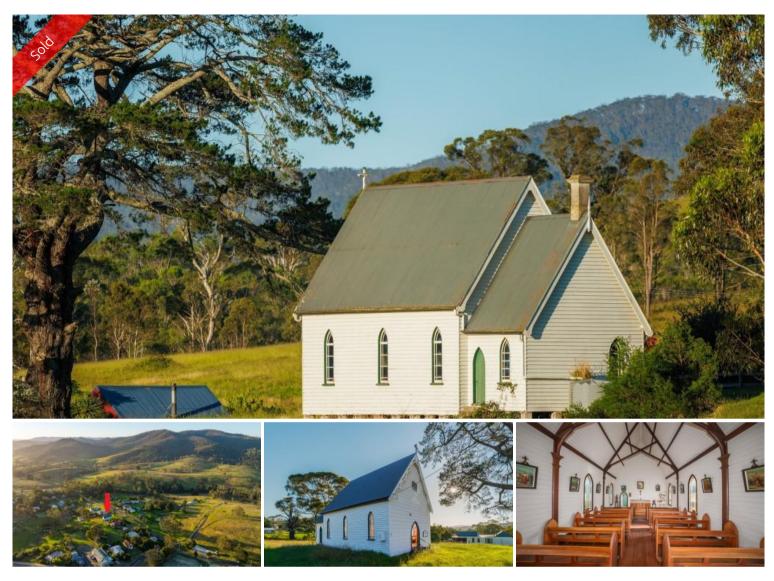

## 11 Norwood St Wyndham

# UNDER CONTRACT

- Historic Catholic Church (Circa 1898)
- Generous 1923m2(approx) allotment with street and lane access
- Three roomed timber church building totalling 89m2 in size
- Excellent elevated North facing site with outstanding scenic outlook
- Wyndham village inc general store, school, pub, hall, sports ground etc
- 30 min drive to Pambula & beach
- Full particulars, copy of Contract and inspection times contact Exclusive Selling Agents Chris Wilson Real Estate 6496 3583

### 🛏 1 🔊 1 🗔 1,923 m2

| Ргісе         | SOLD        |
|---------------|-------------|
| Property Type | Residential |
| Property ID   | 1899        |
| Office Area   | 0           |
| Land Area     | 1,923 m2    |