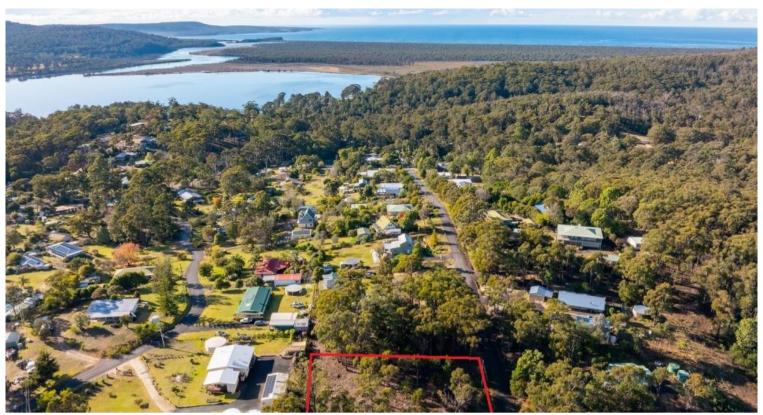

## 23 Adelaide Avenue, Wonboyn Via Eden

## LIVE THE DREAM

Ever dreamt of a little slice of coastal heaven surrounded by natures magnificence? How about a totally affordable ½ acre allotment in the idyllic village of Wonboyn Lake which adjoins Beowa National Park, Nadgee Nature Reserve and declared wilderness with bleached white sand beaches and pristine waterways. Just a one minute drive from the boat ramp to access the lake and estuary system (famous for its fishing and oysters) the allotment is cleared and park-like with selected eucalypts and provides a gentle user friendly grade and mains power out front. **Wonboyn, a natural paradise.** 

2,004 m2

| Price         | \$265,000  |
|---------------|------------|
| Property Type | Residentia |
| Property ID   | 1898       |
| Office Area   | 0          |
| Land Area     | 2,004 m2   |