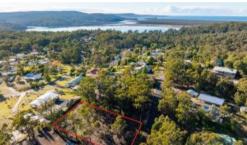

## 23 Adelaide Avenue, Wonboyn Via Eden

## LIVE THE DREAM

Ever dreamt of a little slice of coastal heaven surrounded by natures magnificence? How about a totally affordable ½ acre allotment in the idyllic village of Wonboyn Lake which adjoins Beowa National Park, Nadgee Nature Reserve and declared wilderness with bleached white sand beaches and pristine waterways. Just a one minute drive from the boat ramp to access the lake and estuary system (famous for its fishing and oysters) the allotment is cleared and park-like with selected eucalypts and provides a gentle user friendly grade and mains power out front. **Wonboyn, a natural paradise.** 

2,004 m2

| Price         | \$265,000  |
|---------------|------------|
| Property Type | Residentia |
| Property ID   | 1898       |
| Office Area   | 0          |
| Land Area     | 2,004 m2   |