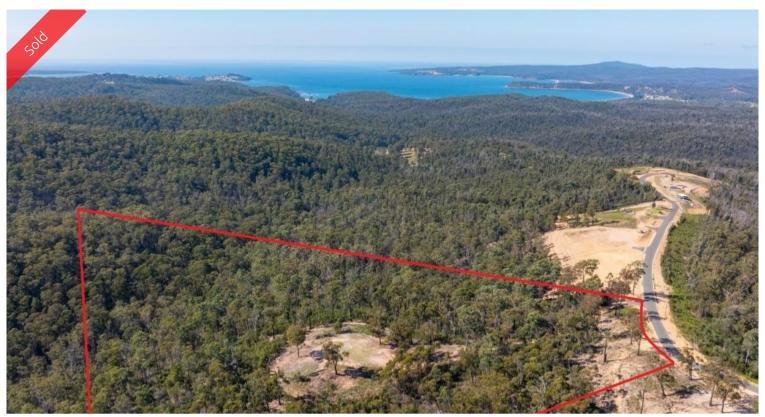

## ACREAGE BY THE SEA

Ever dreamt of a few private coastal acres where you can recharge and nurture the soul? How about water views to adore, 16 native bush acres, sealed road frontage, mains power, a fabulous prepared house site with no other building in sight and an outstanding Northerly aspect? Amazingly only a 5 minute drive from the beach, the incomparable Twofold Bay, boat ramp and just another 3min drive to the port of Eden and all its amenities. Don't dream, live.

□ 16.40 ac

Price SOLD for \$500,000

Property Type Residential

Property ID 1897 Office Area 0

**Land Area** 16.40 ac