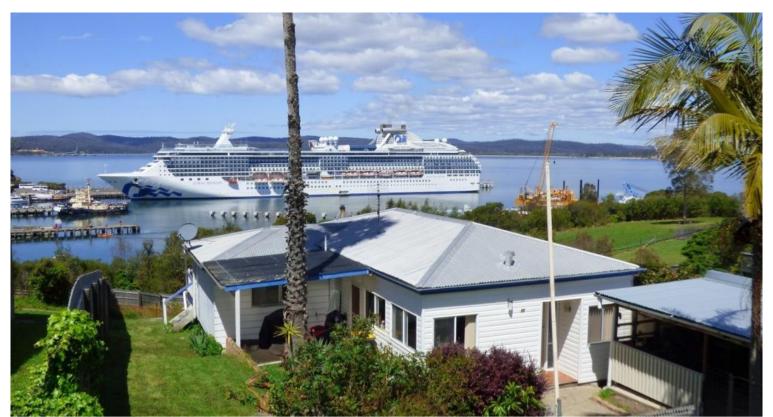

## **CAPTAINS TABLE**

Superlative unimpeded views of Snug Cove & harbour where yachts bob on their moorings, the working fishing fleet unloads the days catch, majestic cruise ships dock & beyond out across the vast expanse of Twofold Bay. Spick & span 2 bedroom fishermen's cottage set on a fantastic 1032m2 allotment zoned R3 Medium Density (units STCA) which directly adjoins reserve to the rear giving access to the water's edge. Spacious & well kept throughout, the home comprises main living (9ft ceilings), adjoining sunroom with cosy S/C heater & of course mesmerizing views. Well setup kitchen & small dining, master BR (BIR's), second bedroom, study/storeroom, main bathroom plus second WC - complete with single carport & a covered courtyard area. **All hands on deck, gilt edged front row seat.** 