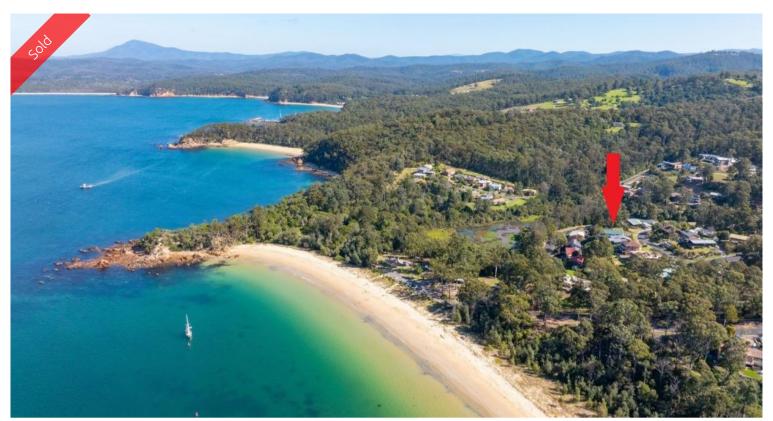

## REACH FOR THE BEACH

A rarely available vacant block is now available in the ever popular Cocora Beach locality. Positioned directly opposite reserve with Cocora Lagoon 20m and just a 220m level stretch of the legs to the iconic curvature & squeaky white sands of famous Cocora Beach and the Bundian Way Coastal Walking Trail. Fully serviced and a generous 764m2 in size, the block is ready for your new home where beachside living is at its best. **Contact office for block plan and full particulars.** 

□ 764.30 m2

Price SOLD for \$300,000

**Property Type** Residential

Property ID 1893 Office Area 0

**Land Area** 764.30 m2