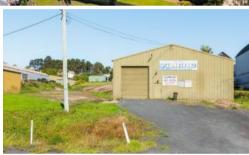

## HARBOURSIDE IN SNUG COVE- UNDER CONTRACT

- Blue chip 4648m2 commercial holding (zoned MU1 Mixed Use) uniquely located adjacent to Eden's famous harbour, complete with 2 north facing net maker sheds.
- Each shed provides high clearance access, 3 phase power, bathroom facilities, office area & mezzanine storage.
- Shed 1 is 283m2 in size (18.5 x 15.3m) iron clad and roofed with 3 roller doors
- Shed 2 is 235m2 in size (18.8  $\times$  12.4m) besser block walled and iron roofed with 2 roller doors.
- Unmatched flexibility, irreplaceable location, vacant possession, one in a million!