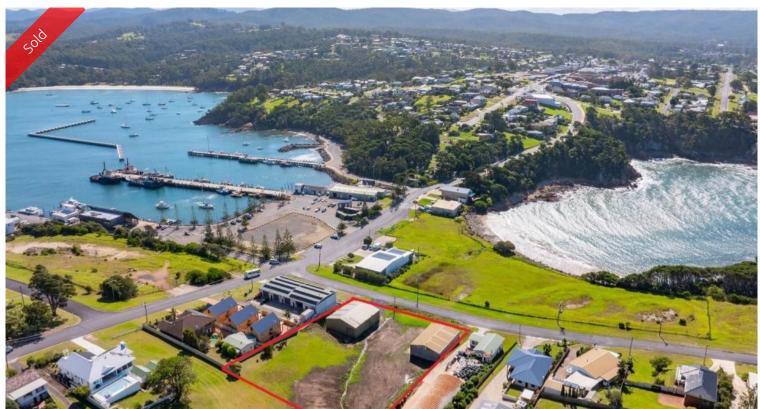

## 14-16 Weecoon St Eden

## HARBOURSIDE IN SNUG COVE- UNDER CONTRACT

- Blue chip 4648m2 commercial holding (zoned MU1 Mixed Use) uniquely located adjacent to Eden's famous harbour, complete with 2 north facing net maker sheds.
- Each shed provides high clearance access, 3 phase power, bathroom facilities, office area & mezzanine storage.
- Shed 1 is 283m2 in size (18.5 x 15.3m) iron clad and roofed with 3 roller doors
- Shed 2 is 235m2 in size (18.8  $\times$  12.4m) besser block walled and iron roofed with 2 roller doors.
- Unmatched flexibility, irreplaceable location, vacant possession, one in a million!

□ 4,648 m2

Price SOLD
Property Type Commercial
Property ID 1889
Office Area 0
Land Area 4,648 m2