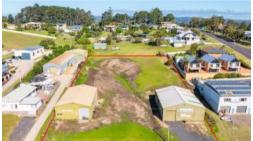

## HARBOURSIDE IN SNUG COVE- UNDER CONTRACT

- Blue chip 4648m2 commercial holding (zoned MU1 Mixed Use) uniquely located adjacent to Eden's famous harbour, complete with 2 north facing net maker sheds.
- Each shed provides high clearance access, 3 phase power, bathroom facilities, office area & mezzanine storage.
- Shed 1 is 283m2 in size (18.5 x 15.3m) iron clad and roofed with 3 roller doors
- Shed 2 is 235m2 in size (18.8  $\times$  12.4m) besser block walled and iron roofed with 2 roller doors.
- Unmatched flexibility, irreplaceable location, vacant possession, one in a million!

□ 4,648 m2

Price SOLD
Property Type Commercial
Property ID 1889
Office Area 0
Land Area 4,648 m2