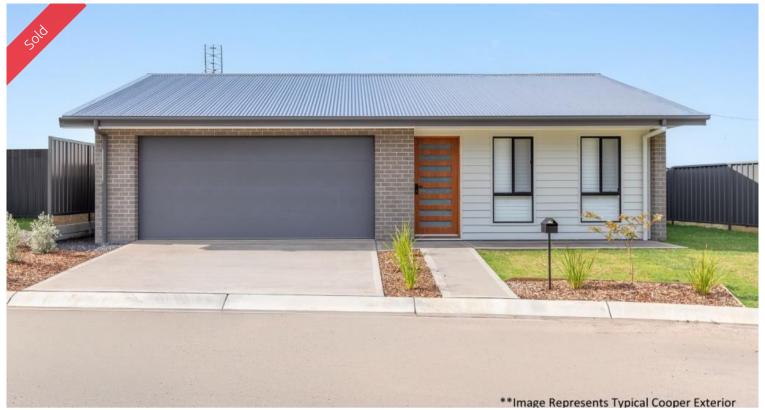

## Lot 6, 22 'The Cooper' Hobbs Place Eden

LOT 6 'THE COOPER'

Lot 6 The Cooper is situated at Eden Gardens Estate by Lincoln Place providing you the opportunity to enjoy the riches of an unspoilt coastal location and its natural landscapes every day, situated in the idyllic coastal location of Eden. Sixteen never to be repeated freehold house and land packages, situated at Eden Sports and Recreation Club with acclaimed golf course, bowling greens and all club facilities on site. Private road access, with many lots fronting the course and manicured green belt (where resident kangaroos graze). The architecturally designed homes are all high spec, easy care single level living, fully landscaped incl. fenced rear yards. The "Cooper" comprises 2 bedrooms, study/3rd bedroom, marvellous North facing open living/dining out to rear courtyard, designer kitchen (walk in pantry and breakfast bar), ensuite and WIR to master, BIR (br2), main bathroom (doubles as ensuite to br2), laundry plus internal access double garage. \*\*Colour schemes and fixtures vary between homes. Full information package including project site plan, full house design details and personalised site inspections contact Chris Wilson Real Estate.