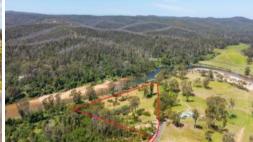

## 149 Jim McMahon Dr, Kiah Via Eden

**EBTIDE** 

Fronting the pristine Kiah Estuary, absolutely stunning 6 acre waterfront holding fully fenced and established including available power, easy access concrete drive, carport & lock up storage. Prepared house site and garage area offering superb views across the property to the sandy banks and crystal clean waters of the estuary and beyond to the native forest across the river. Extensive mature plantings including 50 olive trees, mixed fruit (20), 75 hazelnut & 40 walnut trees (black & fruiting) plus 40 enclosed grape vines. Lush fertile river flats (Kiah gold alluvial soil) divided into 2 paddocks including sheep yards. Amazing rural holding, where a sandy beach awaits at your front gate, swim, fish or just enjoy the spectacular natural amenity. Conveniently located just 12 mins from the Port of Eden and 3 mins from general store.