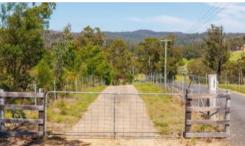

## 149 Jim McMahon Dr, Kiah Via Eden

**EBTIDE** 

Fronting the pristine Kiah Estuary, absolutely stunning 6 acre waterfront holding fully fenced and established including available power, easy access concrete drive, carport & lock up storage. Prepared house site and garage area offering superb views across the property to the sandy banks and crystal clean waters of the estuary and beyond to the native forest across the river. Extensive mature plantings including 50 olive trees, mixed fruit (20), 75 hazelnut & 40 walnut trees (black & fruiting) plus 40 enclosed grape vines. Lush fertile river flats (Kiah gold alluvial soil) divided into 2 paddocks including sheep yards. Amazing rural holding, where a sandy beach awaits at your front gate, swim, fish or just enjoy the spectacular natural amenity. Conveniently located just 12 mins from the Port of Eden and 3 mins from general store.