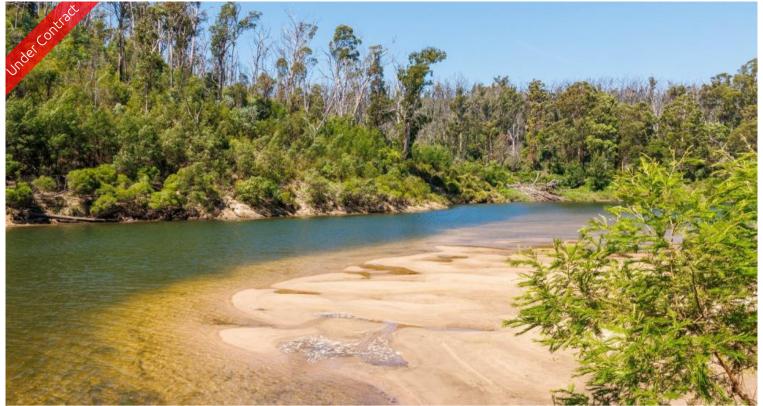

## 149 Jim McMahon Dr, Kiah Via Eden

**EBTIDE** 

Fronting the pristine Kiah Estuary, absolutely stunning 6 acre waterfront holding fully fenced and established including available power, easy access concrete drive, carport & lock up storage. Prepared house site and garage area offering superb views across the property to the sandy banks and crystal clean waters of the estuary and beyond to the native forest across the river. Extensive mature plantings including 50 olive trees, mixed fruit (20), 75 hazelnut & 40 walnut trees (black & fruiting) plus 40 enclosed grape vines. Lush fertile river flats (Kiah gold alluvial soil) divided into 2 paddocks including sheep yards. Amazing rural holding, where a sandy beach awaits at your front gate, swim, fish or just enjoy the spectacular natural amenity. Conveniently located just 12 mins from the Port of Eden and 3 mins from general store.