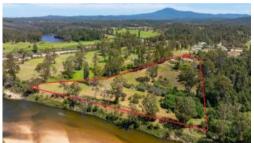

## 149 Jim McMahon Dr, Kiah Via Eden

**EBTIDE** 

Fronting the pristine Kiah Estuary, absolutely stunning 6 acre waterfront holding fully fenced and established including available power, easy access concrete drive, carport & lock up storage. Prepared house site and garage area offering superb views across the property to the sandy banks and crystal clean waters of the estuary and beyond to the native forest across the river. Extensive mature plantings including 50 olive trees, mixed fruit (20), 75 hazelnut & 40 walnut trees (black & fruiting) plus 40 enclosed grape vines. Lush fertile river flats (Kiah gold alluvial soil) divided into 2 paddocks including sheep yards. Amazing rural holding, where a sandy beach awaits at your front gate, swim, fish or just enjoy the spectacular natural amenity. Conveniently located just 12 mins from the Port of Eden and 3 mins from general store.