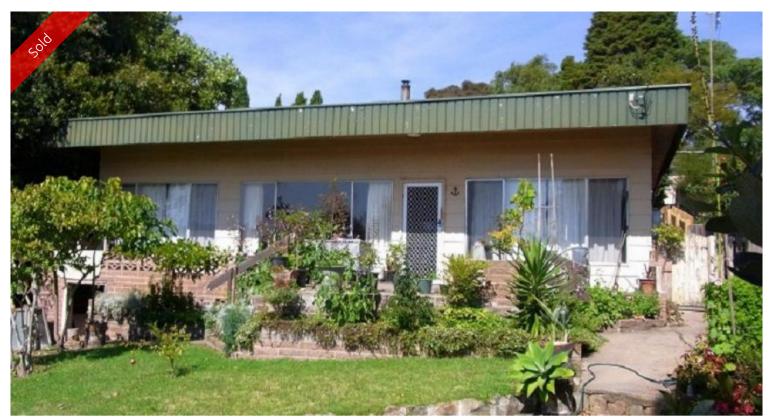

## **TOWN OASIS**

With sparkling water views out across the bay to north head and out to sea. Fabulous sun soaked acre (2909 m2) property located within a couple of blocks of Eden's main street and Aslings Beach. Spacious and solid 2 bedroom home with 9ft ceilings, hardwood floors (under the current floor coverings) front and rear covered patios, single garage adjoining house plus additional double lock-up galvanized garage with power. Wonderful garden setting and zoned for multi-unit housing if desired (STCA). Fantastic Potential or Just Enjoy Life!