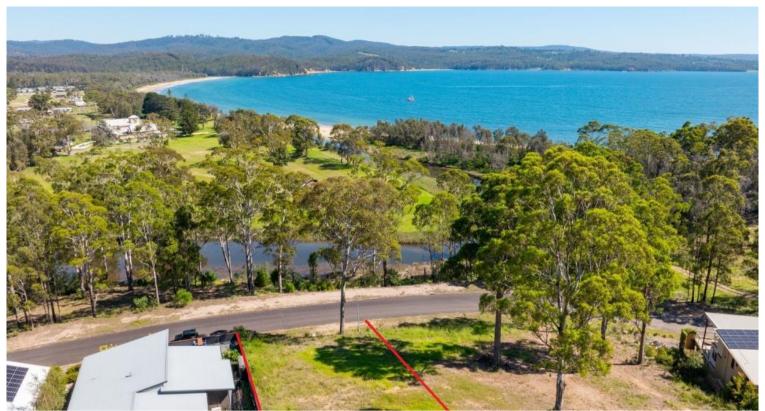

## **BEACH BITES**

Fantastic elevated North facing fully serviced 750m2 allotment exquisitely positioned directly opposite Boydtown estuary in a quiet no-thru street offering hypnotic views of the estuary, beach and pristine Nullica bay. Easy build site just a long cast (300m) from the squeaky white sands and the sheltered iridescent blue waters of famous Boydtown Beach. Wander along the beach and collect flotsam & jetsam, take a dip or pop in to the historic Sea Horse Inn for a refreshment or a bite to eat. **Make every day a beach holiday.** 