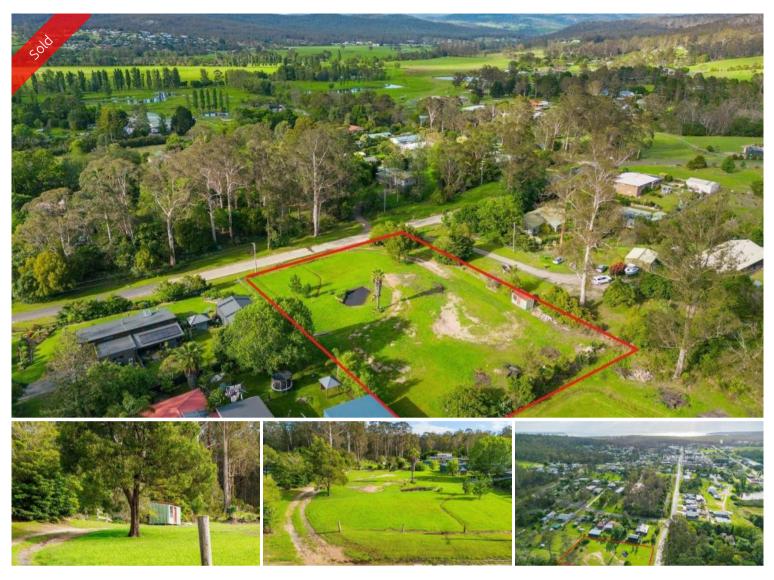

## 89 Toallo St Pambula

## ONLY ON TOALLO

Looking for space, serenity and a great country feel yet just a few heart beats (500m) from all the amenities of vibrant Pambula Village? How about a gorgeous 1 acre haven, brilliant easy build gentle grade allotment with established properties all round, a leafy outlook to adore plus electricity and town water laid on. **As rare as hens teeth - Contact the office for full particulars and personalised inspections.** 

🗔 4,118 m2

| Ргісе         | SOLD for \$570,000 |
|---------------|--------------------|
| Property Type | Residential        |
| Property ID   | 1853               |
| Office Area   | 0                  |
| Land Area     | 4,118 m2           |