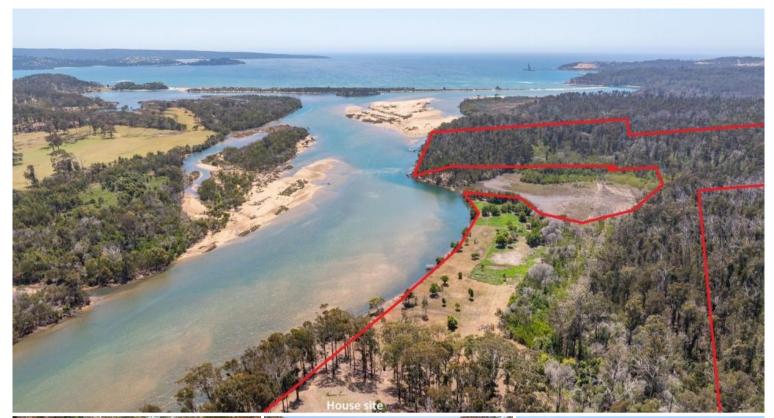

## Lot 6 'Pittosporum Place', Boyd Road Kiah Via Eden

**HIGH TIDE** 

With the ebb and flow of the iconic Kiah estuary constantly retracing the sandy shoreline, one of nature's finest sanctuaries awaits. Hypnotic 90 acre waterfront holding where eagles soar, native flora and fauna excel and fish are plentiful. Exceptionally private, the property boasts an amazing North facing house site that surveys the glorious estuary below and beyond to the entrance where the mighty Towamba River enters Twofold Bay. Complete with approved plans for a 2 bedroom residence, architecturally designed to integrate seamlessly into its amazing environment. Wander down to the water's edge which is flanked by several acres of rich alluvial river flats inc fresh water well, pump, tank etc, explore the amazing waterway by tinnie, collect oysters and mussels, swim, fish or just laze in the river and watch time go by. **Full details and information package available on request.** 