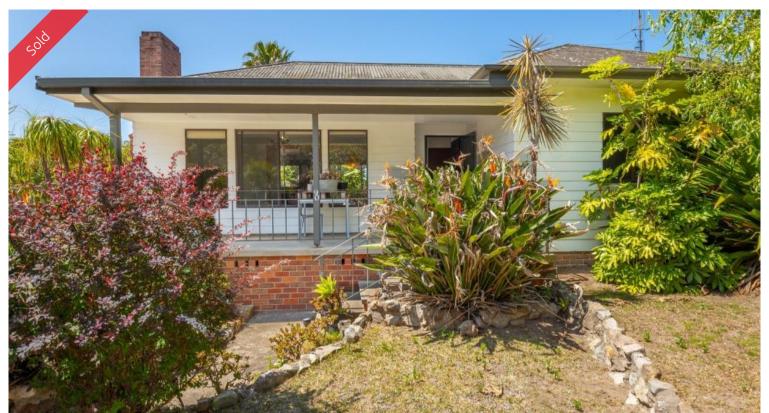

## JUST IN TIME - UNDER CONTRACT

Great central location, cracking near level 904m2 block and totally affordable make this 3 bedroom home a must see. Classic Aussie front verandah/patio with entrance into the main living (9ft ceilings) with original fire place and gas heater, flowing through to family/dining where a functional retro kitchen awaits with laundry conveniently adjacent, the whole space leads out to a large covered patio to the rear. Spacious master bedroom, bedroom 2 with ensuite access to the main bathroom (shower, bath, wc & vanity), bedroom 3 and 2nd wc & vanity. The excellent surrounds include a fully fenced easy access rear yard, free standing double garage, vegie garden + store/garden shed. **Totally true and ready to view.** 