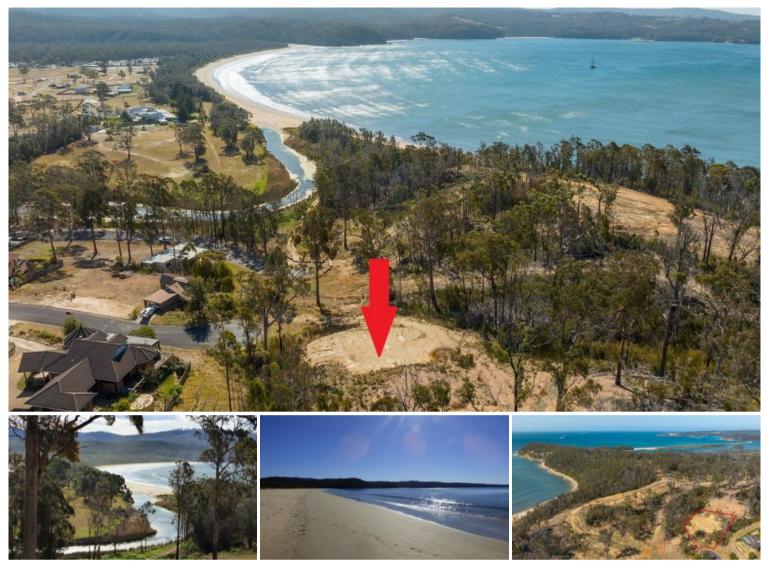

# REACH FOR THE BEACH

Spectacular North facing allotment, a whopping 1770m2 in size, tucked away in a cul-de-sac adjoining reserve in the secluded Boydtown Beach Estate. Boasting sensational unimpeded water views which include the sandy curvature and iridescent blue of iconic Boydtown Beach and Estuary. Complete with prepared house site and approved plans for 3 bedroom, 3 living room, triple garage residence. Wander down (300m approx) to the crystal clear waters of famous Twofold Bay for refreshment or dinner at the historic Seahorse Inn. Just an 8 min (approx) drive to all the amenities of the Port of Eden, yet private enough to enjoy your dream lifestyle. Fully serviced and ready to go. **Relax, just do it!** 