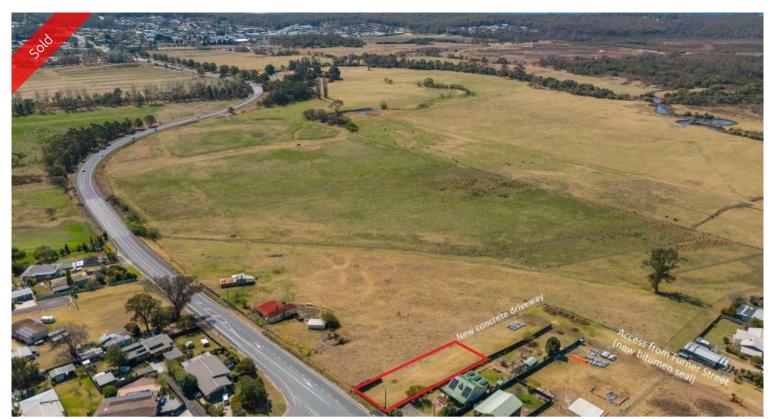

## JUMPING OUT OF YOUR SKIN - UNDER CONTRACT

Dazzling totally affordable 766m2 allotment with glorious unimpeded views across the iconic Pambula River flats and beyond to historic Pambula village. Boasting a sundrenched Northerly aspect, the block is fully serviced and includes a brand new access road and will be sold complete with fully approved plans for a cracking 3 bedroom, 2 bathroom home with double garage plus additional under house garage/workshop. Ready to build with all the hard work done, design your own home to suit, or just secure for the future. **The choice is yours.** 

□ 766 m2

**Price** SOLD for \$285,000

Property Type Residential

Property ID 1817 Office Area 0

Land Area 766 m2