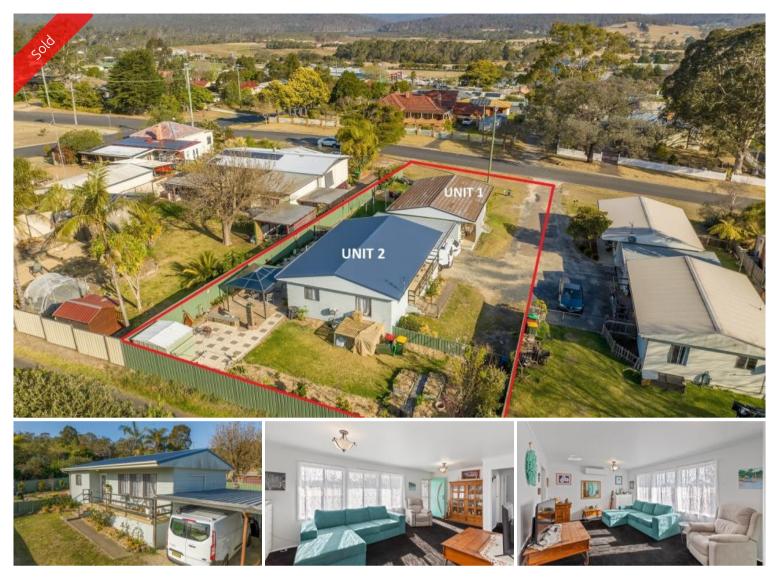

# 5 Oregon St Pambula

# BUY ONE GET ONE FREE - UNDER CONTRACT

Right in the heart of Pambula, large (984m2) elevated block, big wide street, lane to the rear and not one but 2 dwellings, each with 2 bedrooms (BIRs), generous living (split system) out to front under roof patio, kitchen, adjacent dining out to private yards, practical bathroom and under cover parking with laundry/store. Wait, there's more! Unit 2 has been completely renovated internally to as new condition, with huge private yard including paved gazebo/courtyard area, raised veggie gardens, fruit trees and l/u garden/store shed. Unit 1 is spic and span throughout and currently tenanted (good returns), private yard and plenty of off street parking. **Owner occupier, investor, downsizer or astute purchaser – the choice is clear.** 