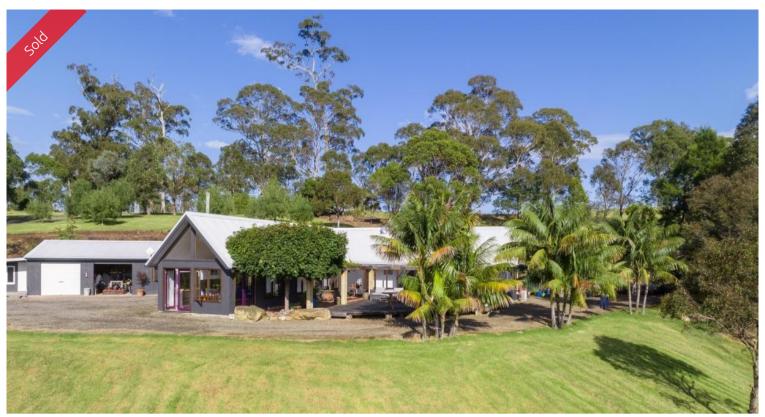

## 86 Woodlands Lne Bald Hills

**BEL AIR - UNDER CONTRACT** 

Exquisitely nestled on the escarpment in the ever desirable Woodlands Lane, Bald Hills and providing inspirational rural vistas all the way to Merimbula Lake, Short Point and beyond to the vivid blue of the South Pacific, captivating 2 bedroom plus study residence and a generous 4 roomed freestanding studio. Positioned on 14 sheltered, fertile basalt acres, boasting the classic North East aspect, the home is centred around a divine Europeanlike paved and decked courtyard/alfresco living area and oozes bespoke features and designer chic. Internal volume and space are added to each room with voluminous raked ceilings, the home's composition includes open living and dining with a funky minimalist kitchen (inc s/s splash backs) at the fulcrum, all flowing out to the North facing paved pergola, king sized master (direct courtyard access) and WIR, 2nd bedroom (BIRs), study with external access, stunning designer bathroom plus sep wc and laundry. The cottage/artist's studio comprises 2 large living/work spaces, bedroom, ensuite and a double I/u garage. The gorgeous surrounds are fenced with many exotic plantings including Lord Howe Island Kentia palms (there is even a Banyan Tree), lush pasture, 2 permanent dams and 110,000 litre concrete water tank. Clean fresh air, quiet country lane yet only minutes (5 min drive) to all the amenities of vibrant Pambula Village and extra 3 to the beach.