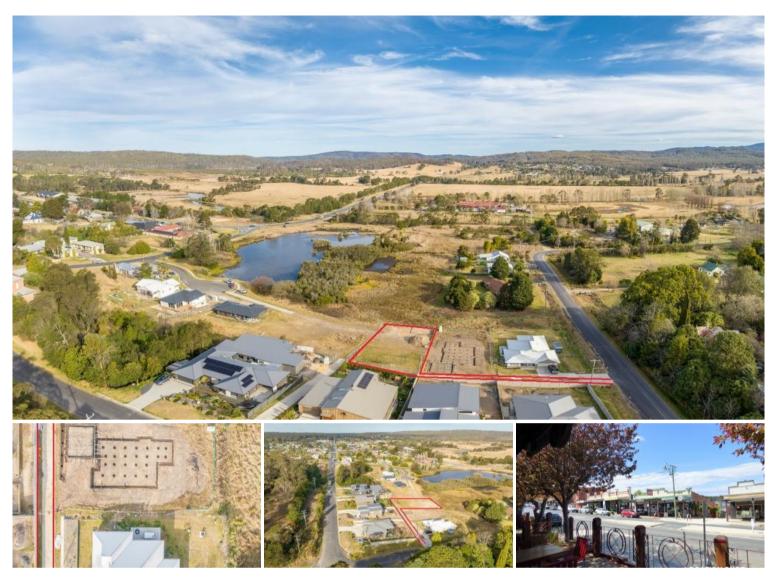

## IN A HEART BEAT

Brilliantly located right in the heart of Pambula, nestled in the small boutique ever popular Baddeley Park Estate just 300m from the vibrant main street shopping precinct and central to most of the village's amenities. Fantastic, rarely available 940m2 fully serviced allotment directly adjoining reserve to the rear and boasting excellent rural and wetland views. Complete with approved plans for a 4 bedroom plus study home and 13m x 6m freestanding garage/workshop. **Finders keepers. Contact office for full particulars.** 