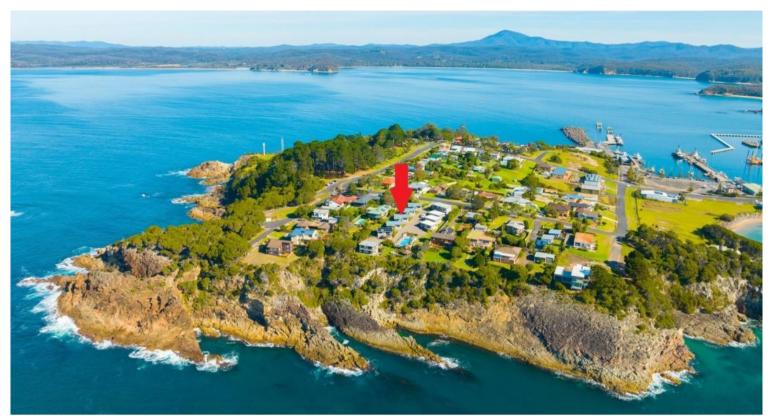

## SOAR LIKE AN EAGLE

Spectacularly positioned in the incomparable Eagle Heights cliff top complex, super tidy, fully self contained, 2 bedroom villa unit, comprising living area with amazing North East water views out across Twofold Bay to Beowa National Park and beyond to the great expanse of the South Pacific. Well equipped kitchen (breakfast bar), BIR's in both bedrooms, sep wc bathroom/laundry out to the rear garden and generous carport, the complex's fabulous surrounds include pool, spa & cliff edge BBQ gazebo. **Simply irreplaceable.** 