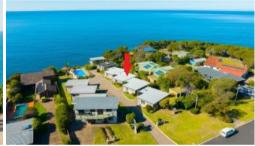

## SOAR LIKE AN EAGLE

Spectacularly positioned in the incomparable Eagle Heights cliff top complex, super tidy, fully self contained, 2 bedroom villa unit, comprising living area with amazing North East water views out across Twofold Bay to Beowa National Park and beyond to the great expanse of the South Pacific. Well equipped kitchen (breakfast bar), BIR's in both bedrooms, sep wc bathroom/laundry out to the rear garden and generous carport, the complex's fabulous surrounds include pool, spa & cliff edge BBQ gazebo. **Simply irreplaceable.** 