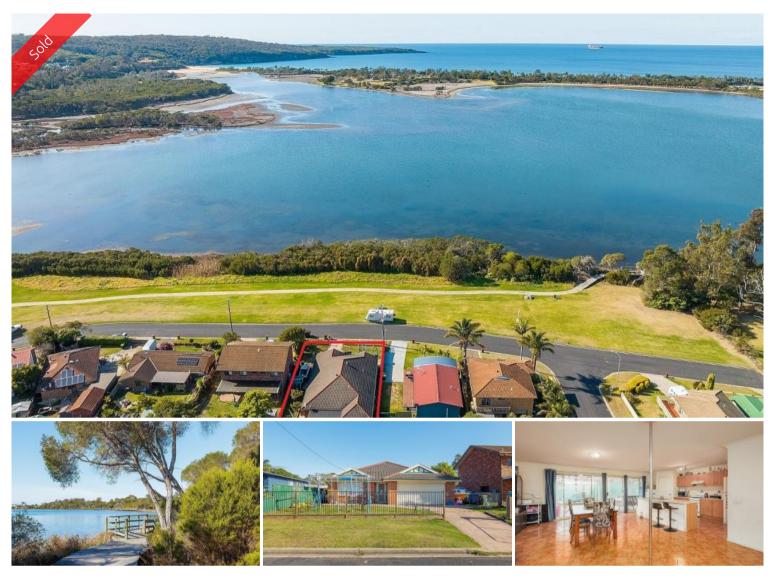

## 40 Lakeside Dr Eden

# POSITION MAKES PERFECT - UNDER CONTRACT

Exquisitely positioned directly opposite lush coastal reserve and with the ever present shimmer of Lake Curalo estuary ever visible, super spacious 4 bedroom brick veneer and tile roofed home ready for you to enjoy. The home comprises a huge fully tiled family friendly living and dining space with generous kitchen including walk in pantry and breakfast bar flowing out to a rear paved laser-lite covered alfresco area. The main living/lounge room (gas heating) is again generously proportioned, master bedroom including walk in robe, ensuite and of course lake views, BIRs (brs 2, 3 & 4), main bathroom (shower, vanity & bath), sep wc and good sized internal accessed double garage. Near level fully fenced surrounds and just a few heartbeats (40m) to Lake Curalo boardwalk which winds round to Eden's sports grounds and the iconic shores of Twofold Bay and Aslings Beach. **Invest in your future.** 

### 🚔 4 🔊 2 🛱 2 🗔 562.20 m2

| Ргісе         | SOLD for \$700,000 |
|---------------|--------------------|
| Property Type | Residential        |
| Property ID   | 1793               |
| Office Area   | 0                  |
| Land Area     | 562.20 m2          |