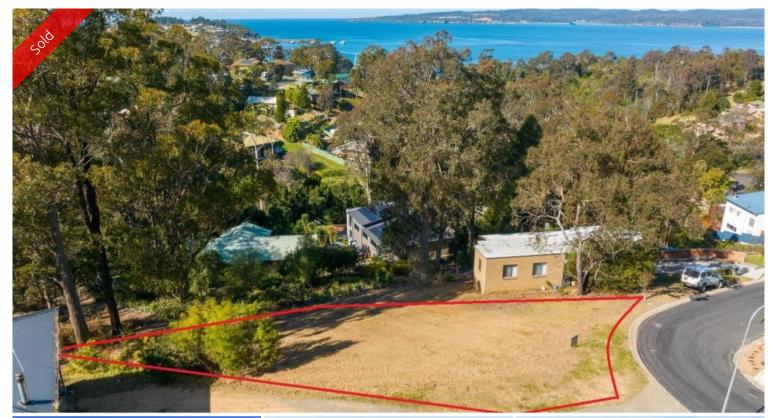

## 25 Whale Cove Cct Eden

## KILLER WHALE!

Coastal living at its best! Perfectly situated in the small, secluded and fully serviced Whale Cove estate just 300m from Cocora lagoon, the spectacular Bundian Way coastal walking trail leading to the bleached white sands of iconic Cocora Beach, where you can take a dip, throw in a line or crank up the barbie. Fully serviced, 740m2 in size and I've kept the best til last, killer water views across Twofold Bay all the way to Boyd's Tower and beyond to the great expanse of the South Pacific. **You'll have a whale of a time.** 

740.50 m2

Price SOLD for \$350,000

**Property Type** Residential

Property ID 1787 Office Area 0

**Land Area** 740.50 m2