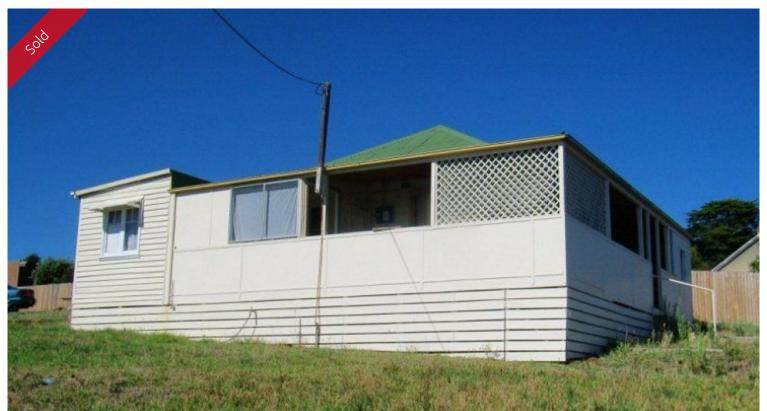

## SEEING IS BELIEVING

Stunning acre (2026 m2) block with DA Approval for 2 Lot Subdivision, elevated and with a sheltered North East aspect and magnificent water views from Aslings Beach to North Head. Neat and tidy 3 bedroom fisherman's cottage featuring loads of old world charm with solid American Redwood internal and external walls, 10ft ceilings, covered verandahs, refurbished kitchen, office and utility areas, separate lock-up garage. One of the best blocks in town!