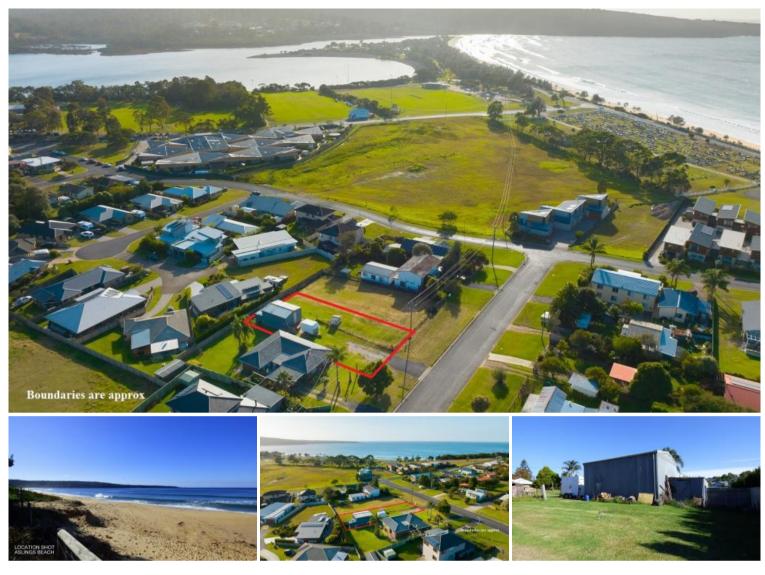

## Lot 26 Bungo St Eden

## BANG FOR BUCK

Brilliantly located, central to most of Eden's amenities and only a long cast (250m) from the glistening waters of Aslings Beach, boardwalk and sports grounds. Easy access and gentle grade allotment with a big point of difference, an existing 7m x 6m high clearance garage/workshop with power, phone and water connected. Fantastic opportunity to secure an excellent block with the added flexibility of a very useful shed. **Every man needs a shed.** 