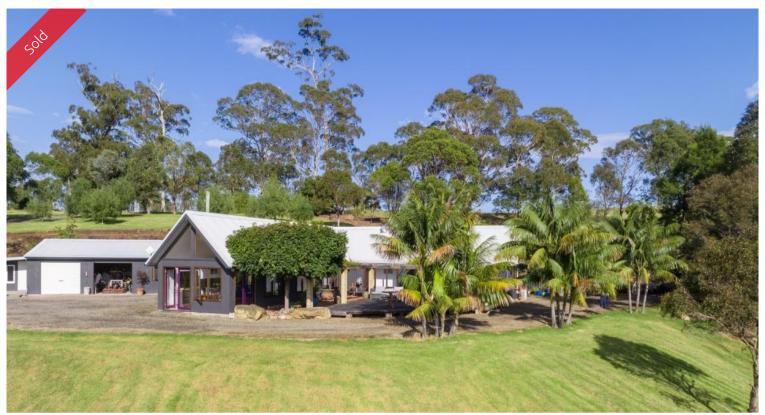

## 86 Woodlands Lane, Bald Hills Via Pambula

**BEL AIR - UNDER CONTRACT** 

Exquisitely nestled on the escarpment in the ever desirable Woodlands Lane, Bald Hills and providing inspirational rural vistas all the way to Merimbula Lake, Short Point and beyond to the vivid blue of the South Pacific, captivating 2 bedroom plus study residence and a generous 4 roomed freestanding studio. Positioned on 14 sheltered, fertile basalt acres, boasting the classic North East aspect, the home is centred around a divine Europeanlike paved and decked courtyard/alfresco living area and oozes bespoke features and designer chic. Internal volume and space are added to each room with voluminous raked ceilings, the home's composition includes open living and dining with a funky minimalist kitchen (inc s/s splash backs) at the fulcrum, all flowing out to the North facing paved pergola, king sized master (direct courtyard access) and WIR, 2nd bedroom (BIRs), study with external access, stunning designer bathroom plus sep wc and laundry. The cottage/artist's studio comprises 2 large living/work spaces, bedroom, ensuite and a double I/u garage. The gorgeous surrounds are fenced with many exotic plantings including Lord Howe Island Kentia palms (there is even a Banyan Tree), lush pasture, 2 permanent dams and 110,000 litre concrete water tank. Clean fresh air, quiet country lane yet only minutes (5 min drive) to all the amenities of vibrant Pambula Village and extra 3 to the beach.

Breathless in Bald Hills.

**Price** SOLD for \$1,300,000

Property Type Residential

Property ID 1754 Office Area 0

**Land Area** 14.00 ac