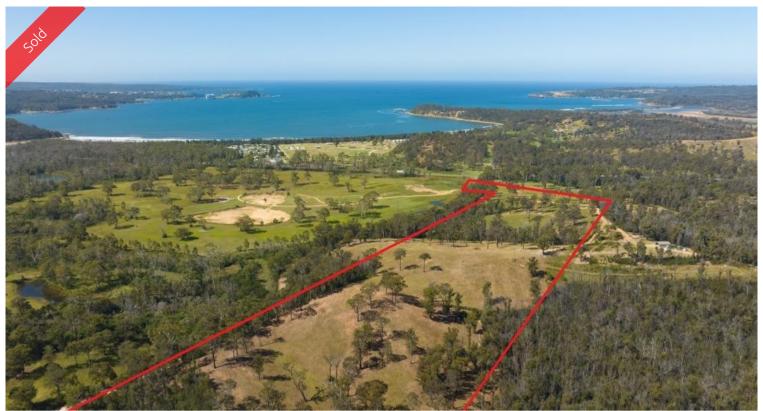

## TOAST OF THE COAST - UNDER CONTRACT

Ever dreamt of coastal acres mainly cleared and park-like within touching distance of the ocean? How about a sublime 57 acre holding with jaw dropping water views out across the magnificence of Twofold Bay and beyond to the great expanse of the South Pacific. Complete with easy sealed road access, permanent creek, power (through property) and several options for fantastic house sites. Just a lazy 2 min (drive) from the powder white sands and placid waters of Boydtown Beach or 8 to all the conveniences Eden has to offer. **As good as it gets.** 

□ 57.00 ac

**Price** SOLD for \$1,025,000

Property Type Residential

Property ID 1745 Office Area 0

Land Area 57.00 ac