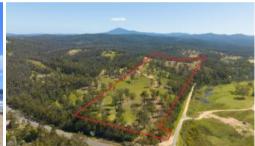

## TOAST OF THE COAST - UNDER CONTRACT

Ever dreamt of coastal acres mainly cleared and park-like within touching distance of the ocean? How about a sublime 57 acre holding with jaw dropping water views out across the magnificence of Twofold Bay and beyond to the great expanse of the South Pacific. Complete with easy sealed road access, permanent creek, power (through property) and several options for fantastic house sites. Just a lazy 2 min (drive) from the powder white sands and placid waters of Boydtown Beach or 8 to all the conveniences Eden has to offer. **As good as it gets.** 

□ 57.00 ac

**Price** SOLD for \$1,025,000

Property Type Residential

Property ID 1745 Office Area 0

Land Area 57.00 ac