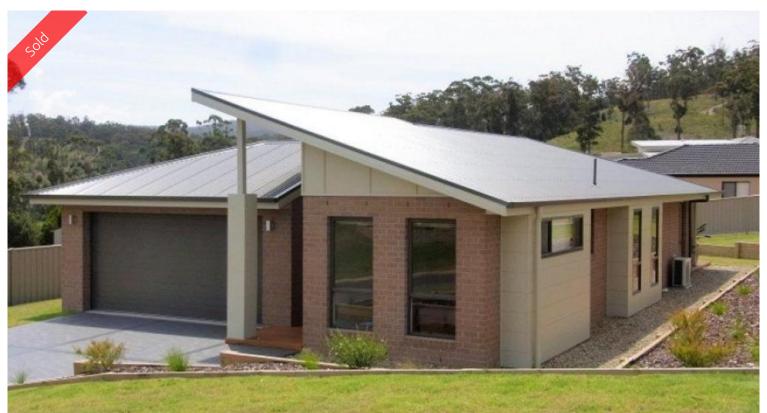

## **NEW SENSATION**

Brand new and meticulously finished 4 bedroom home nestled on a 970m2 (approx) near level, fully landscaped block in the super popular Eden Cove Estate. Light-filled family/ living featuring polished timber floors out to under roof decked alfresco/entertainment area. Impressive, fully equipped kitchen with Essa stone bench tops and breakfast bar, separate lounge/TV room, stylish bathrooms, master bedroom with ensuite and WIR, BIRs, complete with reverse cycle air conditioning and generous double lock-up garage. Turn the Key and Enjoy Life.