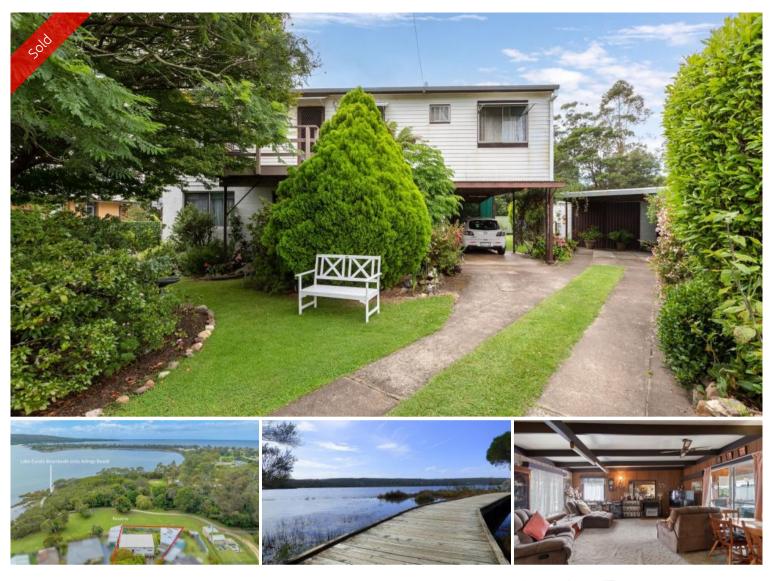

# POINT OF DIFFERENCE - UNDER CONTRACT

Uniquely positioned directly adjoining foreshore reserve to the rear giving direct access to Lake Curalo estuary, boardwalk/cycle track winding round to Eden's sports grounds and the crystal clear waters of Aslings Beach. Tucked away in a private court location, sound and true 3 bedroom home comprising upstairs, large living room (raked ceilings) out to a laser-light covered sunroom/informal dining, roomy kitchen with walk in pantry, 2 good sized bedrooms and main bathroom (shower, bath, vanity & wc). Downstairs via lift or stairs to a 3rd bedroom (ideal for guests or teenager) with ensuite, large store area/potential 4th br, laundry and double length carport. The fully fenced and established surrounds include a freestanding garage and large separate workshop/man cave. **Now and forever, front row position.** 