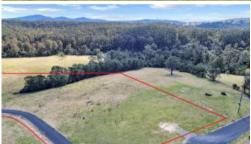

## LOCK IT IN AT LOCHIEL

Fantastic hard to find, 4 acre allotment situated in the ever popular locality of Lochiel just a picturesque 8 min country drive from all the amenities of vibrant Pambula village and an additional 3 min to the beach. The easy grade block is cleared with native pasture and boasts a sun drenched northerly aspect, excellent elevated house site with stunning rural vistas, near level sealed road access and yes power + phone are laid on. **Like a breath of fresh country air.** 

□ 4.07 ac

Price SOLD for \$550,000
Property Type Residential

Property ID 1727 Office Area 0 Land Area 4.07 ac