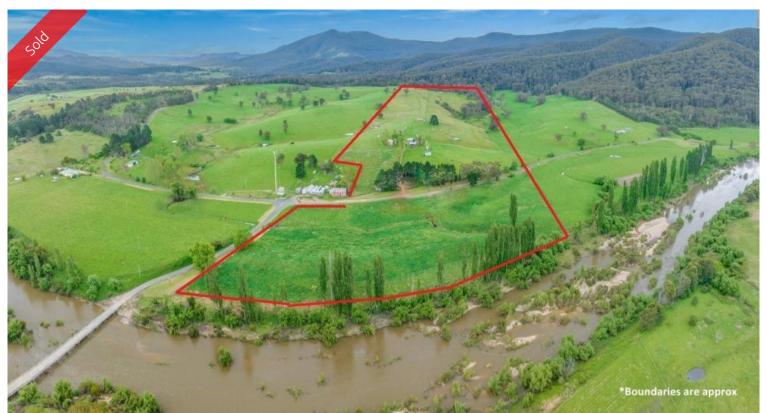

## "Riverview" 2460 Towamba Road Towamba

"RIVER VIEW" - UNDER CONTRACT

Breathtaking rural vistas in all directions across the Towamba Valley, clean country air and crystal clear river water are in abundance with this fantastic 75 acre, gently undulating riverfront holding. The character filled 5 bedroom country homestead features modernised kitchen & bathroom and marvellous front & rear verandahs to enjoy the serenity, in addition there is a freestanding, 4 roomed sleep-out/studio to the rear. The property is divided into 11 paddocks (4 dams), mostly native pasture with some stands of hardwood, fertile river flats and extensive farm infrastructure including; 4 bay (1 lock up) 14.9 x11m machinery shed, 3 bay American barn (11 x 10m), loads of water storage, stables, round yard, excellent aviaries, steel cattle yards & crush, mixed orchard, chook yards and even an old slab construct blacksmith shop & corn crib. **Enjoy every breath that you take.** 