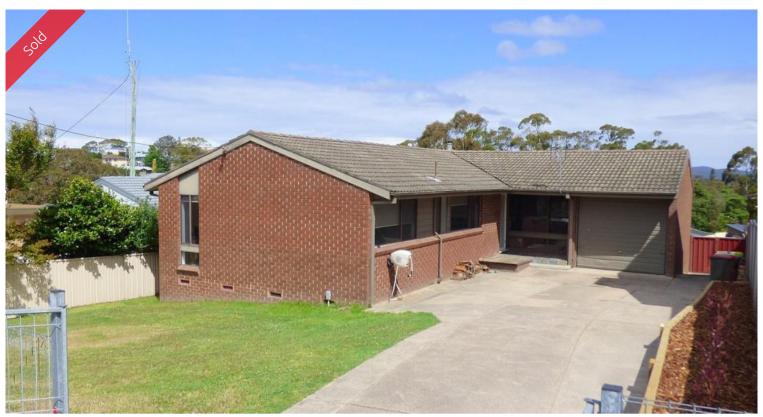

## GO ON TREAT YOURSELF - UNDER CONTRACT

Low maintenance brick & tile construction, 4 bedrooms, modern kitchen and bathroom, getting excited? - well read on. Great convenient location close to most amenities with parkland directly across the street, super spacious living (s/c heating & split system), new plank flooring flowing through to separate dining and adjacent fully appointed kitchen complete with s/s appliances & pantry out to a covered deck/bbq area. Good sized bedrooms, master (BIRs), bathroom including shower, vanity & WC plus separate 2nd WC. Great level access, plenty of off-street parking, single l/u garage extra deep for workshop usage. Established surrounds including fully fenced yard and garden/storage shed. **Book an inspection today.** 

📇 4 🤊 1 🗐 1 🔁 638.60 m2

**Price** SOLD for \$690,000

Property Type Residential

Property ID 1707 Office Area 0

**Land Area** 638.60 m2