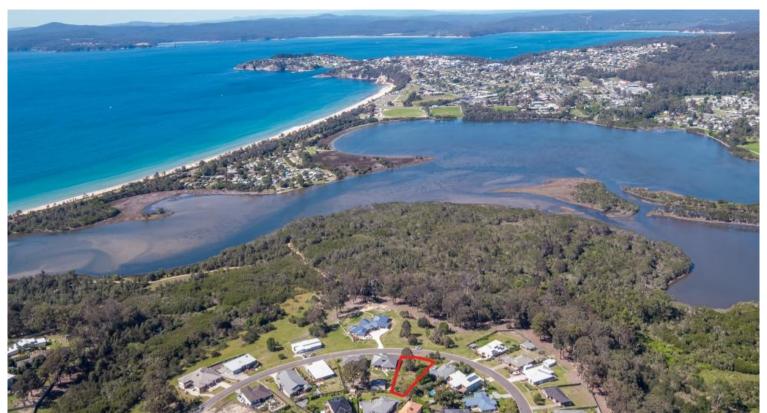

## **WILD OATS**

You will go wild about this absolute A grade block, one of only a handful not built on in the ever in demand Eden Cove Estate. Fantastic street presence with nearly an unheard of 95ft front boundary, a stonking 1082m2 in size, fully serviced, an easy build grade and yes, I have left the best until last, dramatic water views out across Lake Curalo Estuary entrance, Aslings Beach, Twofold Bay and the open ocean - views that cannot be built out! It just keeps getting better. Just 100m from foreshore reserve, jump on the walking/cycle track and head for the beach. **Take a walk on the wild side.** 