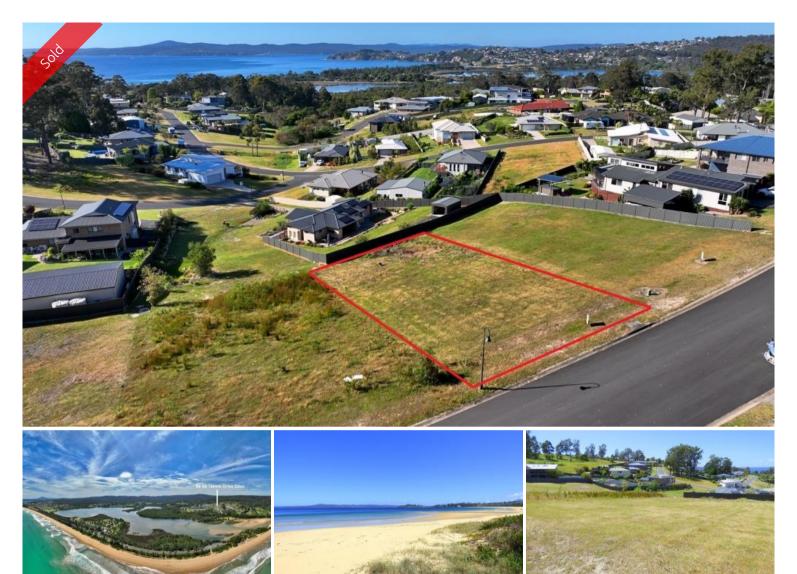

## 68 Kb Timms Dr Eden

## FLOATING ON AIR

Glorious fully serviced 951m2 allotment, elevated with exhilarating, never to be built out water views out across Twofold Bay all the way to iconic Boyd's Tower. One of a handful of vacant allotments remaining in the quality, ever popular Eden Cove Estate which is nestled between Beowa National Park, Lake Curalo estuary with its walking/cycle track winding round to the crystal clear waters and squeaky white sands of famous Aslings Beach. Contact the office today and make your dreams come true - **Totally affordable dream coastal block.** 

🗔 951 m2

| Price         | SOLD        |
|---------------|-------------|
| Property Type | Residential |
| Property ID   | 1700        |
| Office Area   | 0           |
| Land Area     | 951 m2      |