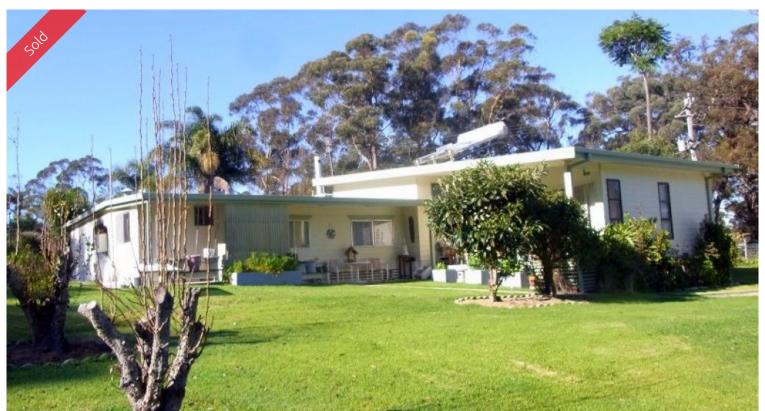

## 5068 Princes Highway Eden

**HEAVEN CAN WAIT** 

Heavenly 2 acre approx. (7850m2) property tucked away in a private setting with sealed road access, town water and only a 5 minute drive to Eden's main street and beach. Spacious 4 bedroom home boasting large master bedroom with WIR and sitting area opening onto patio plus huge ensuite including spa. Large lounge with S/C & reverse cycle air con out to gorgeous verandah, open kitchen/dining, bathroom/laundry. Impressive grounds and gardens with several fenced paddocks, 28 mixed fruit & nut trees, shade house, vegie garden, old stables, chook pen. Complete with L/U garage, generous workshop & 2 double carport areas ideal for boat, caravan etc and general storage. A real little oasis.