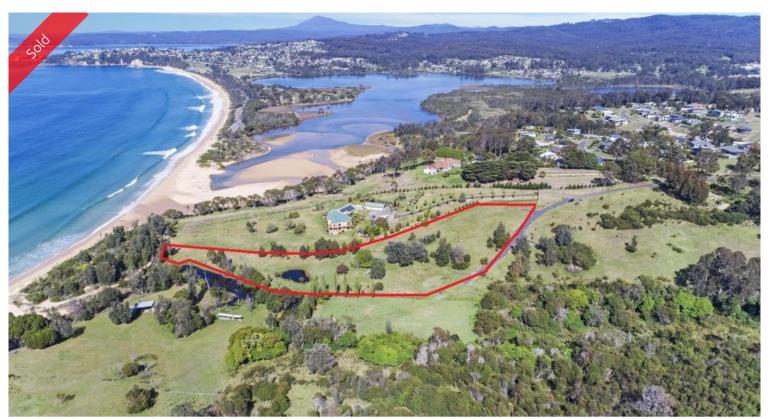

## **BEACH LIFE - UNDER CONTRACT**

Ever dreamt of living on a few acres directly adjoining the ocean and living a seaside existence, collect flotsam and jetsam, explore the rock pools, throw in a line, swim in the crystal clear water or just relax on golden sand. No need to dream any longer, 2.8 acres of beachfront acreage has now been listed for sale. Nestled in the private Northern corner of spectacular Aslings Beach where it directly adjoins Beowa National Park and Lake Curalo estuary system meanders its way into Twofold Bay. Gently sloping with amazing bay and ocean views, an all day sunny aspect to exhilarate and direct beach access plus fully approved plans for the ultimate beach front residence are included in the sale. **Life changer.** 

□ 2.80 ac

**Price** SOLD for \$1,300,000

Property Type Residential

Property ID 1697 Office Area 0

Land Area 2.80 ac