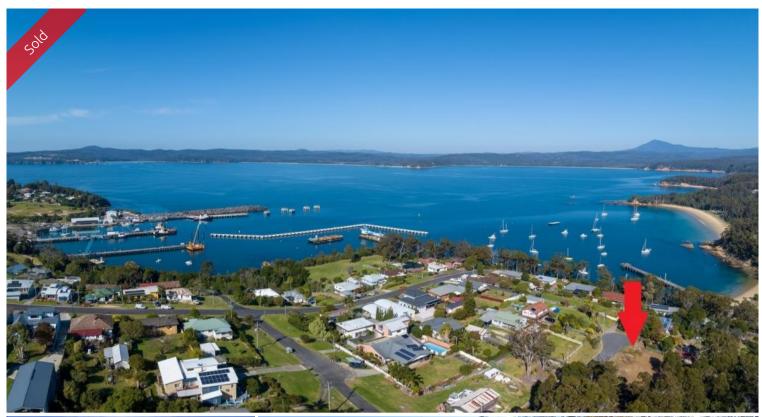

## Lot 1 Twofold Court Eden

## **UNCUT DIAMOND - UNDER CONTRACT**

Whopping 2830m2 residential allotment hidden away in a quiet cul de sac with a marvellous bush setting, yet sublimely positioned only 500m from Eden's main street, iconic wharf precinct and picture perfect Cattle Bay Beach. Dazzling, sun- filled aspect & zoned dwelling house or multi unit (STCA). Block plan and full particulars are available upon request. **Hidden in plain sight.** 

2,830 m2

Price SOLD for \$325,000

**Property Type** Residential

Property ID 1693 Office Area 0

Land Area 2,830 m2