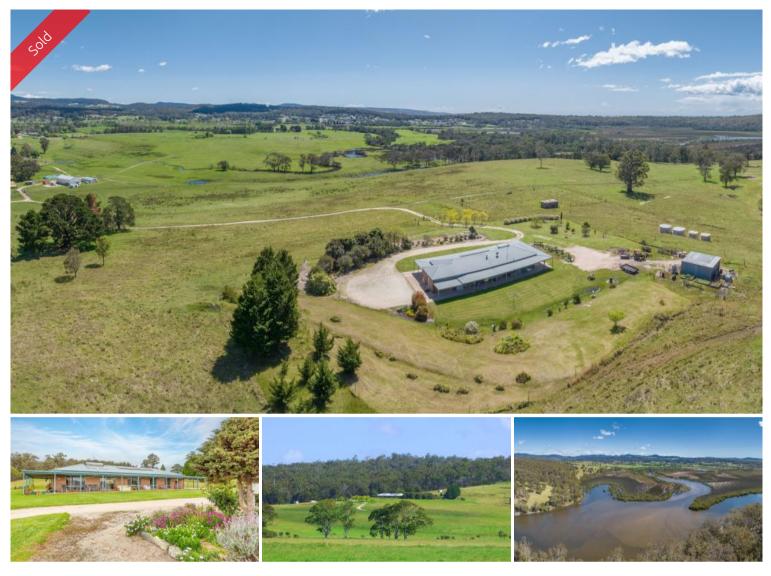

## "BOONDELLA" - UNDER CONTRACT

First time offered in the past 100 years "Boondella" farm comprises 305 glorious acres which includes approximately 130 acres of fertile Pambula gold alluvial flats and a 3km frontage to the Pambula River ranging from the fresh through to the Broadwater estuary system. The homestead is perfectly situated in an elevated North facing position allowing clear views of the stunning rural vistas and beyond to historic Pambula Village, which is only a few mins drive away (extra 3 min to beach). Modern and excellently maintained, the home comprises 4 bedrooms (BIRs), master suite with WIR & ensuite inc shower, vanity, spa bath and sep WC. Large open main living area incorporating lounge, family, dining with a generous fully equipped kitchen at the fulcrum leading to generous paved verandahs all round. Separate rumpus room, 3 way main bathroom and laundry. Town water is connected plus 143,000 of tank water. Situated approximately 500m from the homestead is the original farm house (Circa 1910) which is comfortable throughout, includes 5 bedrooms and has its own fenced yard. Other improvements include huge farm/machinery shed, hay shed, stock yards and several dams providing permanent water for stock. **Irreplaceable holding offering the** best of the rural lifestyle, the comforts of modern living with all of Pambula's amenities within touching distance. Inspection by appointment.