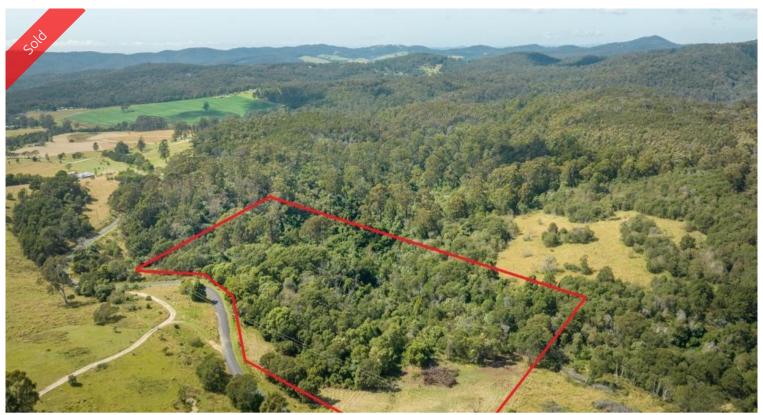

## THE LOCHIEL BANDIT- UNDER CONTRACT

Looking for a few acres (7) tucked away on a sealed no thru road conveniently located in ever popular locality of Lochiel, just a dozen minutes approx from thriving Pambula village, Eden township and the beach? Well this allotment will fit the bill - partially cleared with great basalt soil, a small creek meandering through which includes waterfalls & rock pools, a good building site, great access, power & phone laid on. Sure to steal your heart. Call the office for full details, block plan etc.

□ 7.00 ac

Price SOLD for \$385,000
Property Type Residential

Property ID 1672 Office Area 0 Land Area 7.00 ac