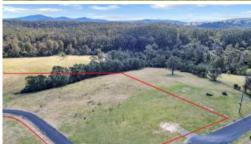

## LOCK IT IN AT LOCHIEL

Fantastic hard to find, 4 acre allotment situated in the ever popular locality of Lochiel just a picturesque 8 min country drive from all the amenities of vibrant Pambula village and an additional 3 min to the beach. The easy grade block is cleared with native pasture and boasts a sun drenched northerly aspect, excellent elevated house site with stunning rural vistas, near level sealed road access and yes power + phone are laid on. **Like a breath of fresh country air.** 

□ 4.07 ac

Price SOLD for \$550,000

**Property ID** Residential **Property ID** 1667

Office Area 0 Land Area 4.07 ac