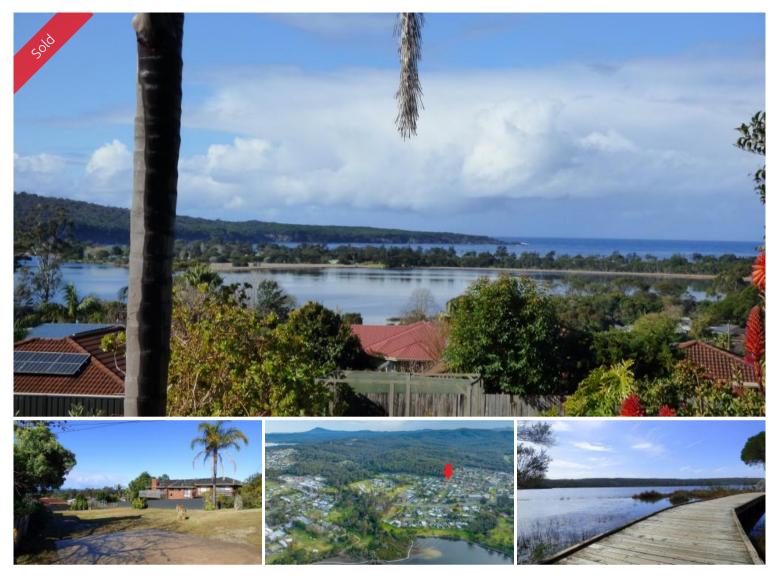

## MILLION DOLLAR BABY - UNDER CONTRACT

Million dollar views at a fraction of the price from this cracking 750m2 fully serviced residential allotment. Featuring an easy build grade with an outstanding elevated North East aspect, affording majestic water views across Lake Curalo, North Bay, Mewstone Rock and out across the great expanse of the blue Pacific. Existing concrete drive and fenced on 3 sides. **Love at first sight.** 

🗔 750 m2

| Ргісе         | SOLD for \$385,000 |
|---------------|--------------------|
| Property Type | Residential        |
| Property ID   | 1645               |
| Office Area   | 0                  |
| Land Area     | 750 m2             |